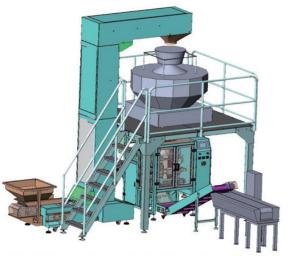

All major parts use international brands

#### **Standard Feature:**

- 1. The machine can automatically complete the products conveying, measuring, and feeding, filling and bag forming, date code printing, bag sealing and cutting.
- 2. Servo-motor driven, twin belt film pulling system.
- 3. High sensitive fiber optic photo sensor can automatically trace color mark accurately.
- 4. PLC control system combined with touch screen, can easily set and change the packing parameters. Daily production output and self-diagnostic machine error can be viewed directly from the screen.
- PID temperature controller monitors heat sealing temperature within ±1°C.
- 6. Selected electrical and pneumatic components from reliable international manufacturer.
- 7. With CE Certificate comply to CE standard.



PM-430-S2 with 14 heads scale system For high speed application



#### **Optional Parts**

- 1. Gusset Pouch Forming Device
- 2. Date Code Printer (Ribbon hot printer or Thermo transfer
- printer) 3. Sachet header Hole Puncher
- 4. Fix number cut
- Stainless steel machine casing
- Stanness steer machines
  Zipper bag device



# 7. 30 degree diamond shape pillow pack

- 8. Mono layer PE film sealing device (constant heat)
- 9. Mono layer PE film sealing device (impulse heat)
- 10. Film roll automatic alignment device

### **Technical Specification**

| Modal No.                 | PM-430-S2       | PM-530-S2       |
|---------------------------|-----------------|-----------------|
| Max. Measuring Range (ml) | 1000            | 2000            |
| Bag Length (mm)           | 80-300