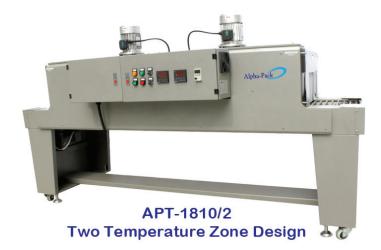

### APT-1810/APT-2212/APT-1810/2/APT-2816/2

LA-460E + APT-1810

## **Specification**

| Model No.                    | APT-1810      | APT-2212      | APT-1810/2             | APT-2816/2             |
|------------------------------|---------------|---------------|------------------------|------------------------|
| Tunnel Size                  | 1000X450X250  | 1200X550X300  | 1800X450X250           | 1800X700X400           |
| Voltage                      | 380V/3ph      | 380V/3ph      | 380V/3ph               | 380V/3ph               |
| Power                        | 10Kw          | 10Kw          | 20Kw                   | 24Kw                   |
| Machine Size                 | 1655X830X1555 | 1850X930X1600 | 2455X1020X1530         | 2455X1080X1700         |
| Coupling L Sealer            | AP-1622A      | AP-2028A      | APSS-5022<br>or LA-460 | APSS-7522<br>or LA-680 |
| Packed machine size (Lx WxH) | 1650X880X1070 | 1860X980X1130 | 2590X1150X1770         | 2300X1410X2000         |
| Machine weight (NW/GW)       | 250/320 kg    | 300/365 kg    | 450/550 kg             | 700/880 kg             |