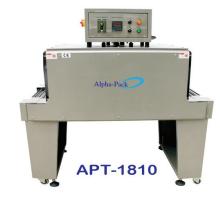

### APT-1810/APT-2212/APT-1810/2/APT-2816/2

LA-460E + APT-1810

## **Specification**

| Model No.                    | APT-1810      | APT-2212      | APT-1810/2             | APT-2816/2             |
|------------------------------|---------------|---------------|------------------------|------------------------|
| Tunnel Size                  | 1000X450X250  | 1200X550X300  | 1800X450X250           | 1800X700X400           |
| Voltage                      | 380V/3ph      | 380V/3ph      | 380V/3ph               | 380V/3ph               |
| Power                        | 10Kw          | 10Kw          | 20Kw                   | 24Kw                   |
| Machine Size                 | 1655X830X1555 | 1850X930X1600 | 2455X1020X1530         | 2455X1080X1700         |
| Coupling L Sealer            | AP-1622A      | AP-2028A      | APSS-5022<br>or LA-460 | APSS-7522<br>or LA-680 |
| Packed machine size (Lx WxH) | 1650X880X1070 | 1860X980X1130 | 2590X1150X1770         | 2300X1410X2000         |
| Machine weight (NW/GW)       | 250/320 kg    | 300/365 kg    | 450/550 kg             | 700/880 kg             |