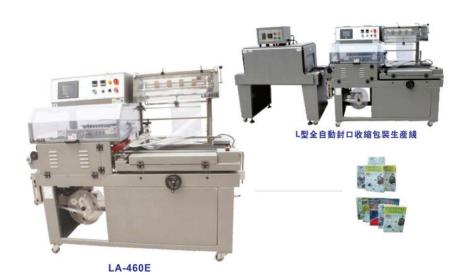

# Fully Automatic L-Type Sealing Machine

LA-460E/680E

#### Feature:

- 1. Anti-adhesive Teflon Coated Sealing Blade ensures neat and firm seal without smoke pollution. Overheat protect function extends the life span; hand clamping protect device avoids mistakenly damaging the product and also for the safety of the operator.
- 2. Choice of vertical or horizontal-type photocell sensor to suit various product sizes and thickness.
- 3. Can automatically adjust the feeding length and reel the waste film.
- 4. Selected electrical components from reliable international manufacturer.
- 5. Machine is equipped with safety transparent hood, complying with CE standard.

#### **Options**

- 1. Kissing belt (Suitable for small, irregular products)
- 2. Printing Film photo sensor
- 3. 1.2m Infeed conveyor

## **Specification**

| Model No.                       | LA-460E       | LA-680E        |
|---------------------------------|---------------|----------------|
| Max. Sealing Size               | 450 x 600     | 600x800        |
| Packaging capacity per min      | 25 pcs        | 20 pcs         |
| Max. Packaging size (LxWxH)(mm) | 460x320x100   | 680x480x100    |
| Power                           | 1 ph 220V     |                |
| Heating                         | 1.5 kw        | 2 kw           |
| Machine size (LxWxH)(mm)        | 1920x840x1540 | 2360x1170x1770 |