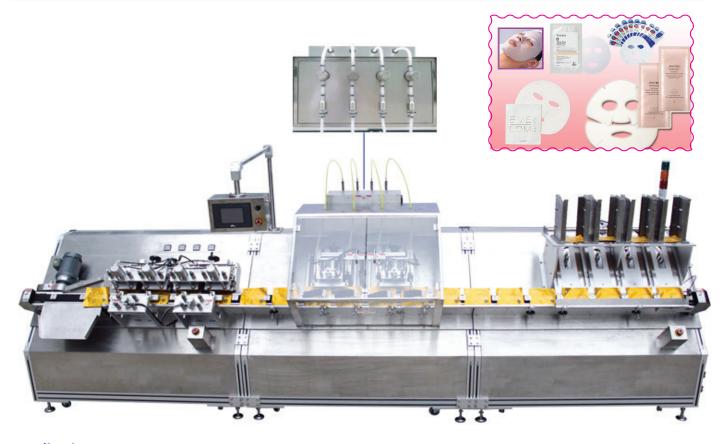

## **Professional Mask Filling & Sealing Machine**

MFS-04/MFS-02

## **Application**

This machine is special designed for mask filling and sealing automatically & professionally.

## **Features**

- 1. Automatic bag feeding, liquid filling, sealing, printing and bag out feeding.
- 2. All contact parts are made from Stainless Steel #316, complying with GMP requirements.
- 3. Variable filling machines can be chosen for different filling material. Standard is electrical gear pump. Pneumatic piston pump is an option for viscous material filling.
- 4. No bag, no fill, no bag, no seal.
- 5. PLC combined with touch screen control system. Parameters and operation can be done in the panel. Production output and the error message can be easily seen from the screen.
- 6. Digital temperature controllers.
- 7. Selected electric and pneumatic components from reliable international manufactures.